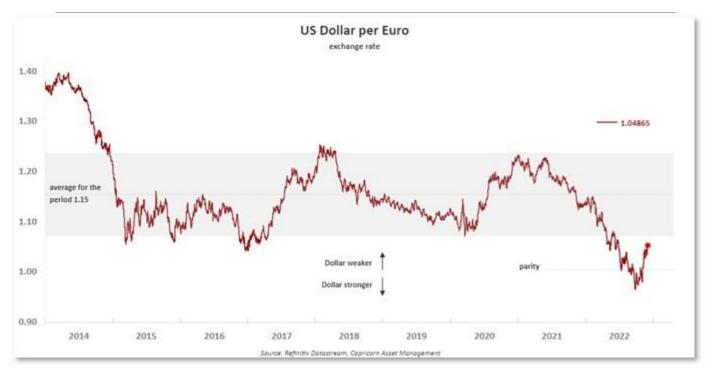

The U.S dollar on Friday hovered around its three-month low against a basket of major currencies and was set for a 1.2% weekly drop.

The Euro hit a fresh five-month high at \$1.0539 while the Japanese yen also scaled a new three-month high against the U.S. dollar.