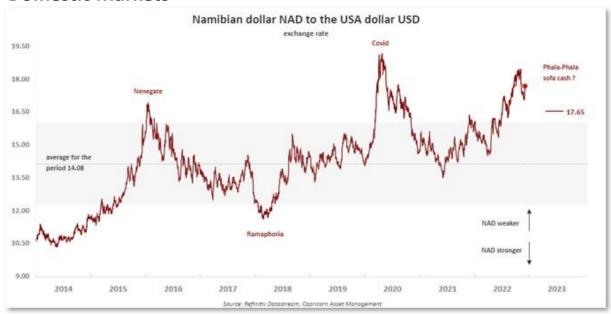

## **Domestic Markets**

The South African rand and government bond prices fell sharply on Thursday as investors digested news that President Cyril Ramaphosa may be impeached following a panel of experts' findings against him. The rand weakened by 2% to close at 17.55 against the dollar in New York, posting its largest percentage decline since June 10. It fell as far as 17.965 per greenback during the session. Some currency traders noted that the rand was not yet at annual or historically weak levels against the U.S. dollar. Thursday's close was the weakest in less than a month.